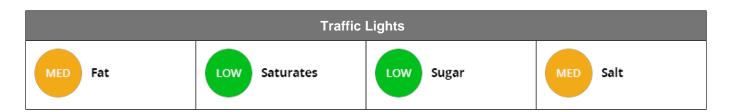

## Weight Per Portion

One portion of this dish weighs approximately 49.00 Grams

| Nutritional Information Per Portion |         |      |  |
|-------------------------------------|---------|------|--|
|                                     | Content | %GDA |  |
| Energy Kcal                         | 30      | 1    |  |
| Protein                             | 1g      | 2    |  |
| Other Carbohydrate                  | 1g      | 1    |  |
| Sugar                               | 0g      | 0    |  |
| Fat Saturated                       | 0g      | 2    |  |
| Fat Unsaturated                     | 2g      | 4    |  |
| Fiber                               | 1g      | 2    |  |
| Sodium                              | 0g      | 8    |  |
| Salt                                | 1g      | 8    |  |