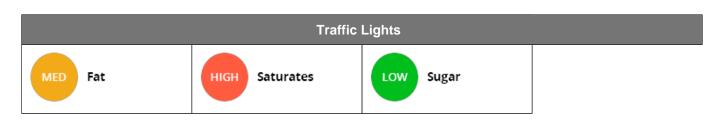

## **Weight Per Portion**

One portion of this dish weighs approximately 162.00 Grams

| Nutritional Information Per Portion |         |      |  |
|-------------------------------------|---------|------|--|
|                                     | Content | %GDA |  |
| Energy Kcal                         | 589     | 29   |  |
| Protein                             | 13g     | 26   |  |
| Other Carbohydrate                  | 29g     | 17   |  |
| Sugar                               | 3g      | 3    |  |
| Fat Saturated                       | 24g     | 120  |  |
| Fat Unsaturated                     | 19g     | 37   |  |
| Fiber                               | 1g      | 5    |  |
| Sodium                              | 0g      | 11   |  |
| Salt                                | 1g      | 12   |  |