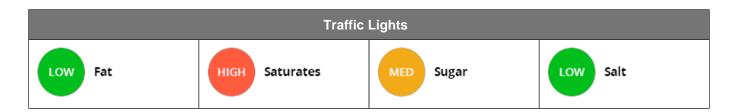

## **Weight Per Portion**

One portion of this dish weighs approximately 153.00 Grams

| Nutritional Information Per Portion |         |      |  |  |  |  |  |  |
|-------------------------------------|---------|------|--|--|--|--|--|--|
|                                     | Content | %GDA |  |  |  |  |  |  |
| Energy Kcal                         | 237     | 12   |  |  |  |  |  |  |
| Protein                             | 2g      | 5    |  |  |  |  |  |  |
| Other Carbohydrate                  | 9g      | 6    |  |  |  |  |  |  |
| Sugar                               | 15g     | 17   |  |  |  |  |  |  |
| Fat Saturated                       | 12g     | 59   |  |  |  |  |  |  |
| Fat Unsaturated                     | 3g      | 5    |  |  |  |  |  |  |
| Fiber                               | 6g      | 23   |  |  |  |  |  |  |
| Sodium                              | 0g      | 1    |  |  |  |  |  |  |
| Salt                                | 0g      | 1    |  |  |  |  |  |  |