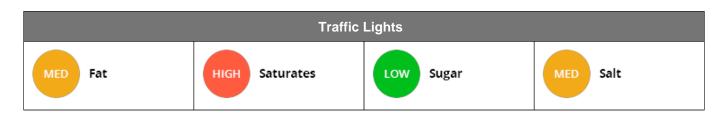

## **Weight Per Portion**

One portion of this dish weighs approximately 292.00 Grams

| Nutritional Information Per Portion |         |      |  |  |
|-------------------------------------|---------|------|--|--|
|                                     | Content | %GDA |  |  |
| Energy Kcal                         | 565     | 28   |  |  |
| Protein                             | 19g     | 39   |  |  |
| Other Carbohydrate                  | 31g     | 18   |  |  |
| Sugar                               | 3g      | 3    |  |  |
| Fat Saturated                       | 22g     | 110  |  |  |
| Fat Unsaturated                     | 13g     | 27   |  |  |
| Fiber                               | 2g      | 7    |  |  |
| Sodium                              | 1g      | 27   |  |  |
| Salt                                | 2g      | 28   |  |  |