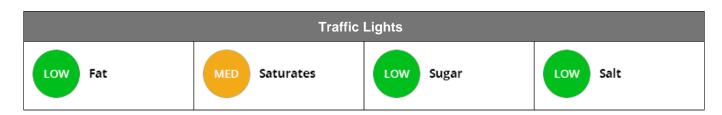

## **Weight Per Portion**

One portion of this dish weighs approximately 248.00 Grams

| Nutritional Information Per Portion |         |      |  |
|-------------------------------------|---------|------|--|
|                                     | Content | %GDA |  |
| Energy Kcal                         | 251     | 13   |  |
| Protein                             | 14g     | 27   |  |
| Other Carbohydrate                  | 12g     | 7    |  |
| Sugar                               | 6g      | 6    |  |
| Fat Saturated                       | 9g      | 43   |  |
| Fat Unsaturated                     | 5g      | 10   |  |
| Fiber                               | 2g      | 9    |  |
| Sodium                              | 0g      | 10   |  |
| Salt                                | 1g      | 10   |  |